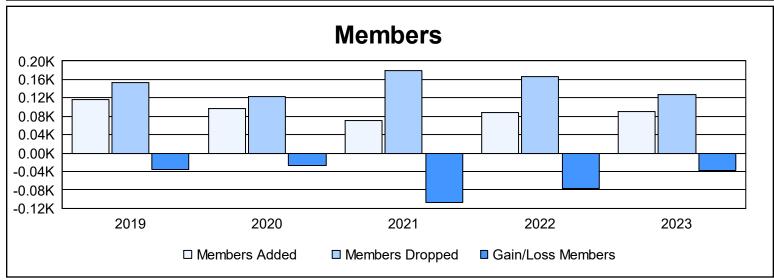

District 20 O As of June 2023 Cumulative

| Year      | New<br>Clubs | Dropped<br>Clubs | Gain/<br>Loss<br>Clubs | New<br>Members | Charter<br>Members | Reinstate<br>Members | Transfer<br>Members | Total<br>Member<br>Added | Total<br>Members<br>Dropped | Gain/<br>Loss<br>Members |
|-----------|--------------|------------------|------------------------|----------------|--------------------|----------------------|---------------------|--------------------------|-----------------------------|--------------------------|
| 2018-2019 | 0            | 1                | -1                     | 101            | 4                  | 9                    | 3                   | 117                      | 153                         | -36                      |
| 2019-2020 | 0            | 0                | 0                      | 78             | 4                  | 11                   | 3                   | 96                       | 123                         | -27                      |
| 2020-2021 | 0            | 2                | -2                     | 64             | 0                  | 3                    | 4                   | 71                       | 179                         | -108                     |
| 2021-2022 | 0            | 2                | -2                     | 77             | 1                  | 10                   | 1                   | 89                       | 167                         | -78                      |
| 2022-2023 | 0            | 2                | -2                     | 76             | 1                  | 12                   | 2                   | 91                       | 128                         | -37                      |
| Average   | 0            | 1                | -1                     | 79             | 2                  | 9                    | 3                   | 93                       | 150                         | -57                      |