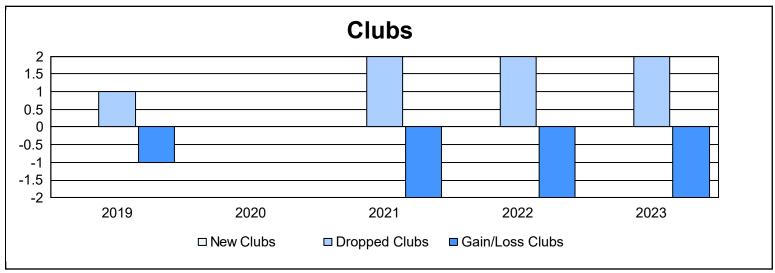

District 20 O As of June 2023 Cumulative

| Year      | New<br>Clubs | Dropped<br>Clubs | Gain/<br>Loss<br>Clubs | New<br>Members | Charter<br>Members | Reinstate<br>Members | Transfer<br>Members | Total<br>Member<br>Added | Total<br>Members<br>Dropped | Gain/<br>Loss<br>Members |
|-----------|--------------|------------------|------------------------|----------------|--------------------|----------------------|---------------------|--------------------------|-----------------------------|--------------------------|
| 2018-2019 | 0            | 1                | -1                     | 101            | 4                  | 9                    | 3                   | 117                      | 153                         | -36                      |
| 2019-2020 | 0            | 0                | 0                      | 78             | 4                  | 11                   | 3                   | 96                       | 123                         | -27                      |
| 2020-2021 | 0            | 2                | -2                     | 64             | 0                  | 3                    | 4                   | 71                       | 179                         | -108                     |
| 2021-2022 | 0            | 2                | -2                     | 77             | 1                  | 10                   | 1                   | 89                       | 167                         | -78                      |
| 2022-2023 | 0            | 2                | -2                     | 76             | 1                  | 12                   | 2                   | 91                       | 128                         | -37                      |
| Average   | 0            | 1                | -1                     | 79             | 2                  | 9                    | 3                   | 93                       | 150                         | -57                      |